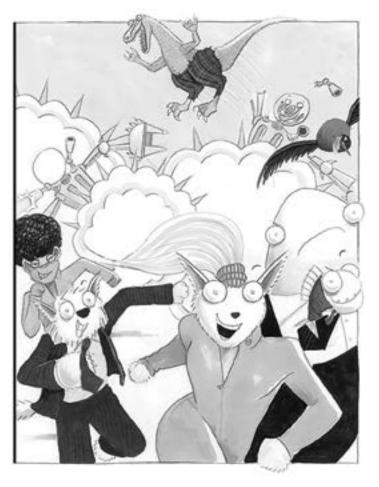

# SPOT the BAD GUYS

If you want to be a

Bad GUY you'll need to
have an eye for detail.

Can you find B differences
between these two pictures?

CIRCLE THEM!

Answer Key: 1. Agent Kitty Kat's earrings 2. Agent Fox's belt 3. Agent Hogwild 4. Mr. Wolf's tie 5. Mr. Shark's smile 6. Miltons's bowtie 7. Alien robot head 8. robot part