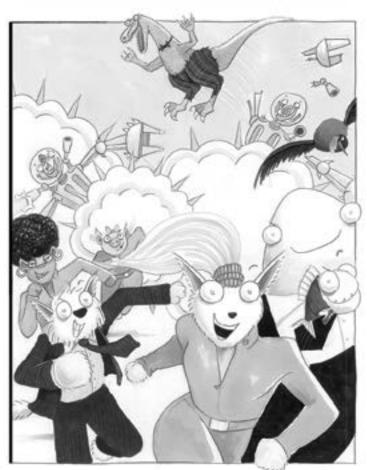

# SPOT the BAD GUYS

If you want to be a

Bad GUY you'll need to
have an eye for detail.

Can you find B differences
between these two pictures?

CIRCLE THEM!

Answer Key: 1. Agent Kitty Kat's earrings 2. Agent Fox's belt 3. Agent Hogwild 4. Mr. Wolf's tie 5. Mr. Shark's smile 6. Miltons's bowtie 7. Alien robot head 8. robot part